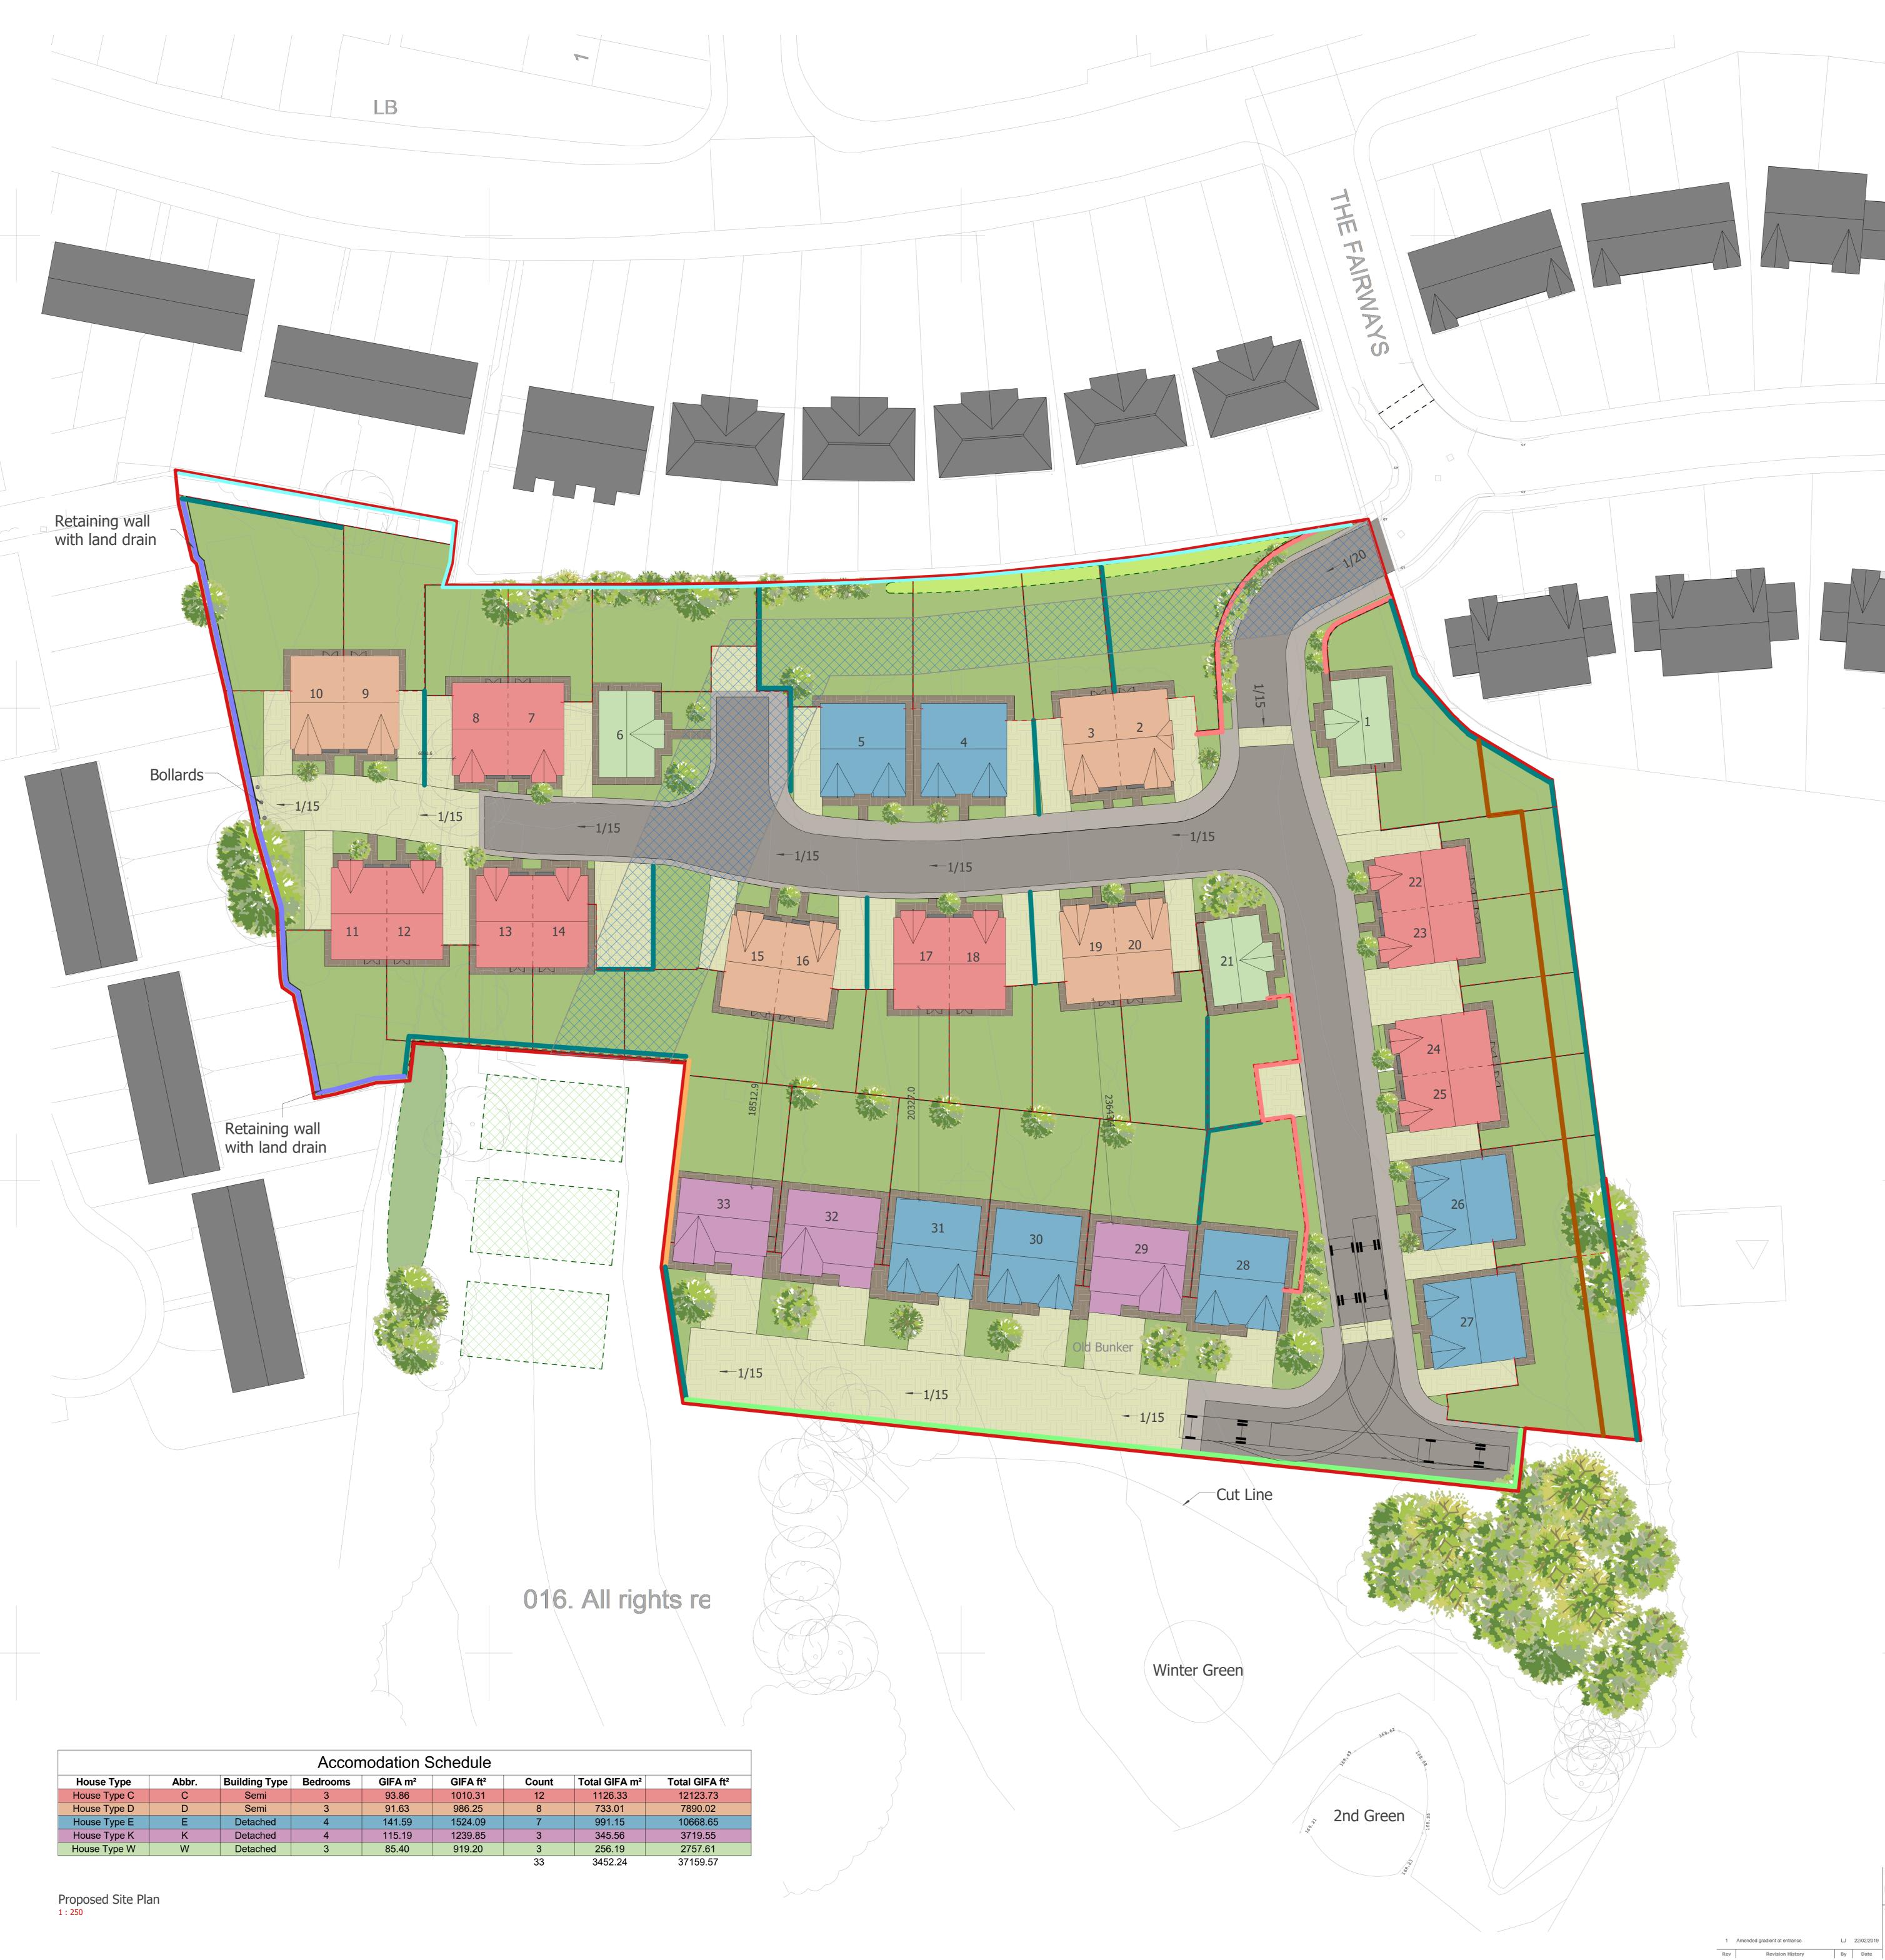

|              |       |               | Aco     |
|--------------|-------|---------------|---------|
| House Type   | Abbr. | Building Type | Bedroor |
| House Type C | С     | Semi          | 3       |
| House Type D | D     | Semi          | 3       |
| House Type E | E     | Detached      | 4       |
| House Type K | K     | Detached      | 4       |
| House Type W | W     | Detached      | 3       |

Proposed Site Plan

Drawing:

Bardsley Construction Ltd

2064 - PL-700-01

Drawing Number:

IN: Scale: Date: JW As indicated 20/12/18 A0