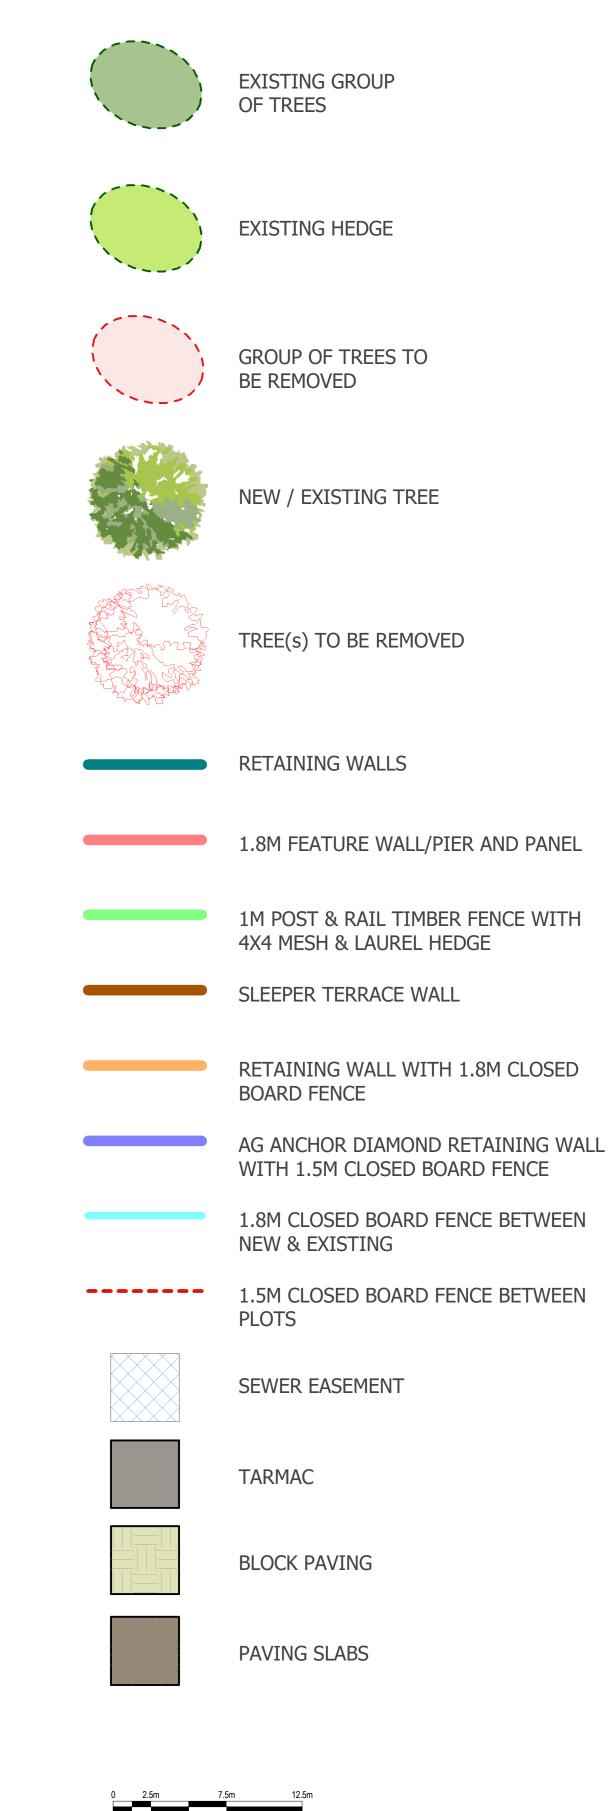

|              |       |               | Aco     |
|--------------|-------|---------------|---------|
| House Type   | Abbr. | Building Type | Bedroor |
| House Type C | С     | Semi          | 3       |
| House Type D | D     | Semi          | 3       |
| House Type E | E     | Detached      | 4       |
| House Type K | K     | Detached      | 4       |
| House Type W | W     | Detached      | 3       |



Drawing Information: All levels and dimensions must be checked onsite by the contractor prior to commencement of works. Any variations must be reported to Millson Associates Ltd. All information hereon in is the copyright of Millson Associates Ltd. Copying in full or part is forbidden without written permission from Millson Associates Ltd.



Proposed Site Plan

Drawing:

Bardsley Construction Ltd

2064 - PL-700-01

Drawing Number:

IN: Scale: Date: JW As indicated 20/12/18 A0